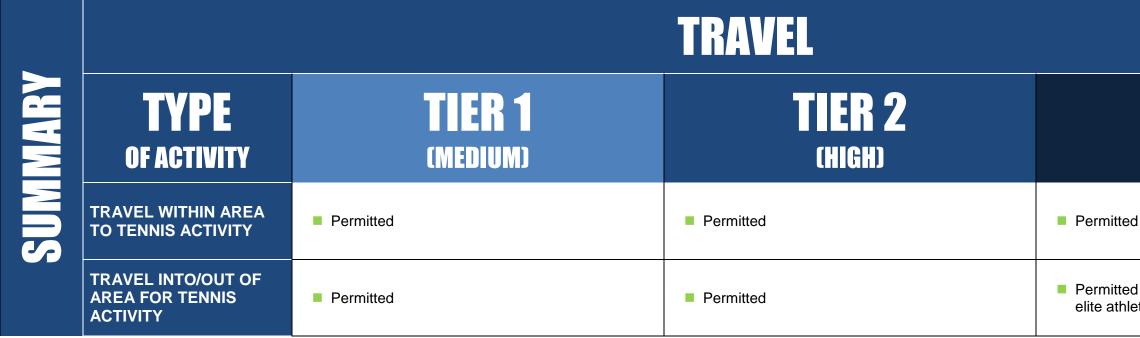

|         | OUTDOOR TENNIS                                  |                                                                                                                                                   |                                                                                                                                                   |                                                                        |  |
|---------|-------------------------------------------------|---------------------------------------------------------------------------------------------------------------------------------------------------|---------------------------------------------------------------------------------------------------------------------------------------------------|------------------------------------------------------------------------|--|
|         | <b>TYPE</b><br>of activity                      | TIER 1<br>(MEDIUM)                                                                                                                                | TIER 2<br>(HIGH)                                                                                                                                  |                                                                        |  |
| SUMMARY | SOCIAL PLAY                                     | <ul> <li>Permitted</li> <li>Singles &amp; Doubles</li> <li>Rule of 6</li> </ul>                                                                   | <ul> <li>Permitted</li> <li>Singles &amp; Doubles</li> <li>Rule of 6</li> </ul>                                                                   | <ul> <li>Permitte</li> <li>Singles &amp;</li> <li>Rule of 6</li> </ul> |  |
|         | 1:1 COACHING                                    | Permitted                                                                                                                                         | Permitted                                                                                                                                         | Permitte                                                               |  |
|         | GROUP COACHING /<br>ORGANISED GROUP<br>ACTIVITY | <ul> <li>Permitted (adults &amp; children)</li> <li>Max group size for children of 15</li> <li>No socialising before or after activity</li> </ul> | <ul> <li>Permitted (adults &amp; children)</li> <li>Max group size for children of 15</li> <li>No socialising before or after activity</li> </ul> | <ul> <li>Permitte</li> <li>Max grou</li> <li>No socia</li> </ul>       |  |
|         | COMPETITIONS                                    | <ul> <li>Permitted</li> <li>No socialising before or after matches</li> </ul>                                                                     | <ul> <li>Permitted</li> <li>No socialising before or after matches</li> </ul>                                                                     | <ul><li>Permitte</li><li>No socia</li><li>No trave</li></ul>           |  |
|         | SPECTATING &<br>SUPERVISION                     | <ul> <li>Spectating to be minimised and avoided where possible</li> <li>Parent/guardian supervision permitted (one per player)</li> </ul>         | <ul> <li>Spectating not allowed</li> <li>Parent/guardian supervision permitted (one per player)</li> </ul>                                        | Spectatin<br>Parent/g<br>player)                                       |  |

Permitted only for work purposes (e.g. coaches, elite athletes)

and pubs can remain open only if they te as a restaurant serving substantial meals, as a main lunchtime or evening meal. Can erve alcohol with food.