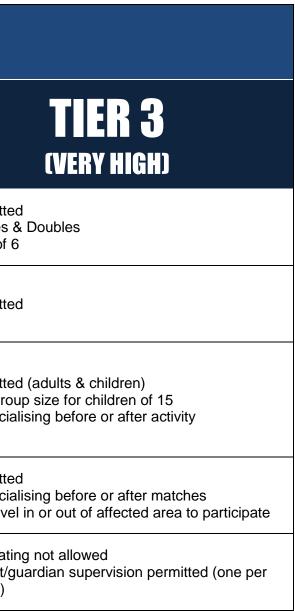

|         | OUTDOOR TENNIS                                  |                                                                                                                                                   |                                                                                                                                                   |                                                                        |  |
|---------|-------------------------------------------------|---------------------------------------------------------------------------------------------------------------------------------------------------|---------------------------------------------------------------------------------------------------------------------------------------------------|------------------------------------------------------------------------|--|
|         | <b>TYPE</b><br>of activity                      | TIER 1<br>(MEDIUM)                                                                                                                                | TIER 2<br>(HIGH)                                                                                                                                  |                                                                        |  |
| SUMMARY | SOCIAL PLAY                                     | <ul> <li>Permitted</li> <li>Singles &amp; Doubles</li> <li>Rule of 6</li> </ul>                                                                   | <ul> <li>Permitted</li> <li>Singles &amp; Doubles</li> <li>Rule of 6</li> </ul>                                                                   | <ul> <li>Permitte</li> <li>Singles &amp;</li> <li>Rule of 6</li> </ul> |  |
|         | 1:1 COACHING                                    | Permitted                                                                                                                                         | Permitted                                                                                                                                         | Permitte                                                               |  |
|         | GROUP COACHING /<br>ORGANISED GROUP<br>ACTIVITY | <ul> <li>Permitted (adults &amp; children)</li> <li>Max group size for children of 15</li> <li>No socialising before or after activity</li> </ul> | <ul> <li>Permitted (adults &amp; children)</li> <li>Max group size for children of 15</li> <li>No socialising before or after activity</li> </ul> | <ul> <li>Permitte</li> <li>Max grou</li> <li>No socia</li> </ul>       |  |
|         | COMPETITIONS                                    | <ul> <li>Permitted</li> <li>No socialising before or after matches</li> </ul>                                                                     | <ul> <li>Permitted</li> <li>No socialising before or after matches</li> </ul>                                                                     | <ul><li>Permitte</li><li>No socia</li><li>No trave</li></ul>           |  |
|         | SPECTATING &<br>SUPERVISION                     | <ul> <li>Spectating to be minimised and avoided where possible</li> <li>Parent/guardian supervision permitted (one per player)</li> </ul>         | <ul> <li>Spectating not allowed</li> <li>Parent/guardian supervision permitted (one per player)</li> </ul>                                        | Spectatin<br>Parent/g<br>player)                                       |  |