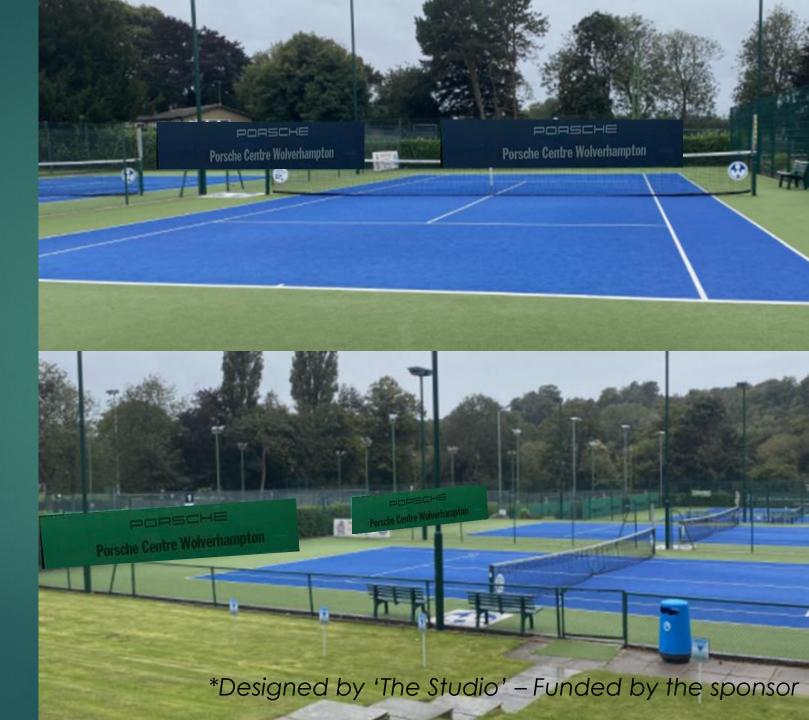

## Show Courts 1&2

- Maximum Exposure
- Available in Green and Navy (As Shown)
- ▶ 40ft x 6ft
- 4 Available (A + B, Parallel on the other side)
- £60 per month

### \*Designed by 'The Studio' – Funded by the sponsor