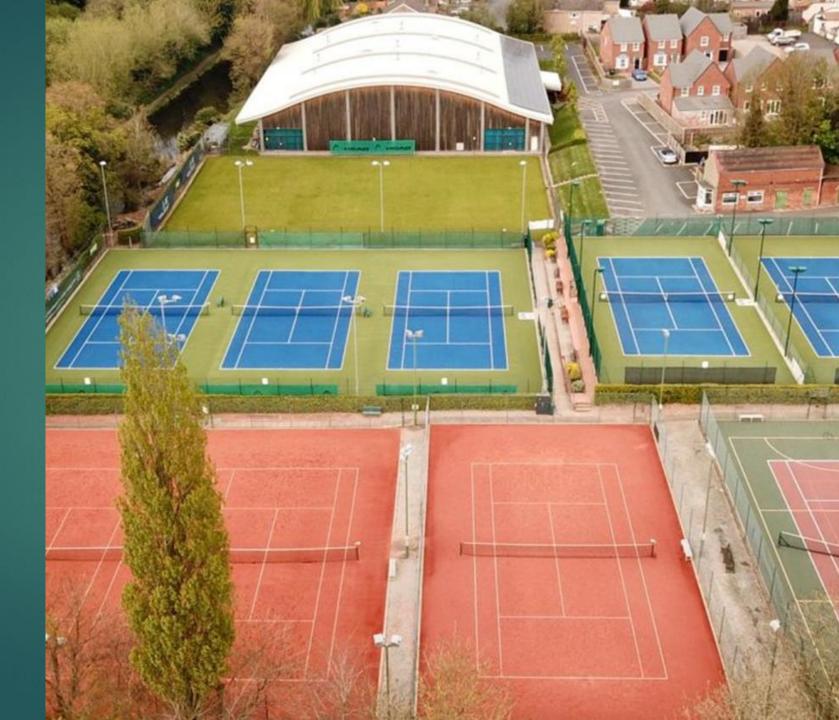

# Opportunities Outdoor Tennis

## Show Courts 1&2

- Maximum Exposure
- Available in Green and Navy (As Shown)
- ▶ 40ft x 6ft
- 4 Available (A + B, Parallel on the other side)
- £60 per month

### Opportunities Outdoor Tennis

### Courts (Astro, Grass & Clay)

- Enhanced Publicity
- 26+ Sponsorship Opportunities
- Available in Green or Navy
- ▶ 20ft x 6ft
- £50 per month