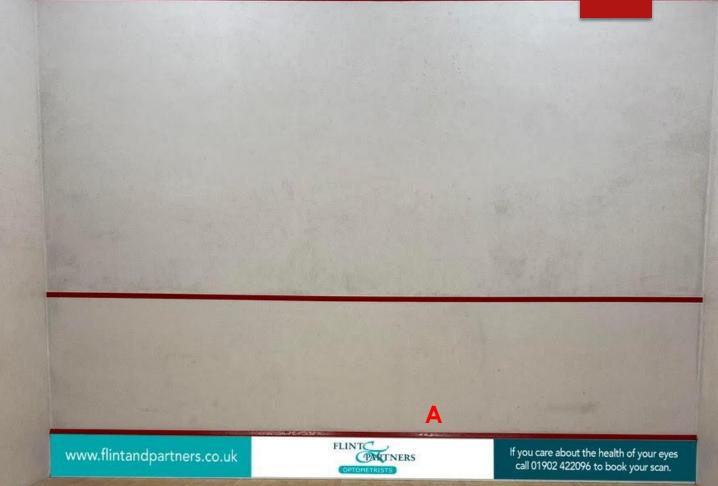

# Squash Tins (Labelled 'A')

### Maximum Exposure

### ▶ 21ft x 1.2 ft.

 4 Available (Glass Backed at a premium price)

### £40 per month