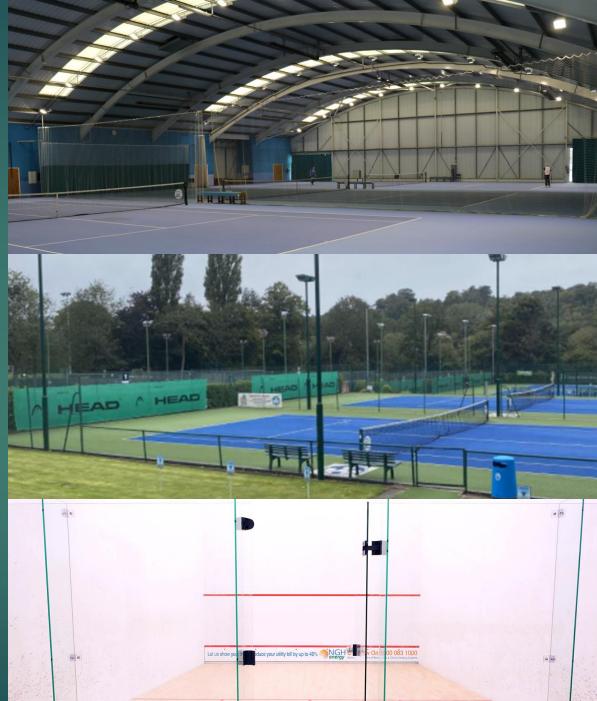

# Opportunities Indoor Tennis

Exclusive location

12 Sponsorship
 Opportunities

Full color designing (only available indoor)

► 4 x 4Metre

# Opportunities

# Squash Tins (Labelled 'A')

### Maximum Exposure

### ▶ 21ft x 1.2 ft.

 4 Available (Glass Backed at a premium price)

### £40 per month