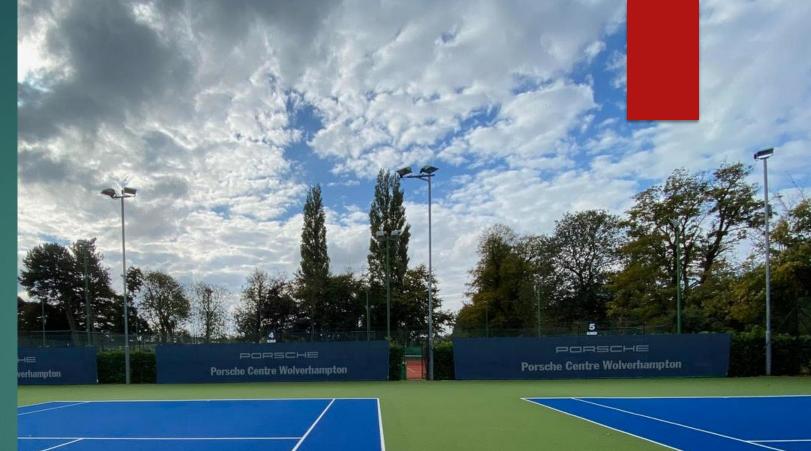

### Courts (Astro, Grass & Clay)

- Enhanced Publicity
- 26+ Sponsorship Opportunities
- Available in Green or Navy
- ▶ 20ft x 6ft
- £50 per month

### \*Designed by 'The Studio' – Funded by the sponsor