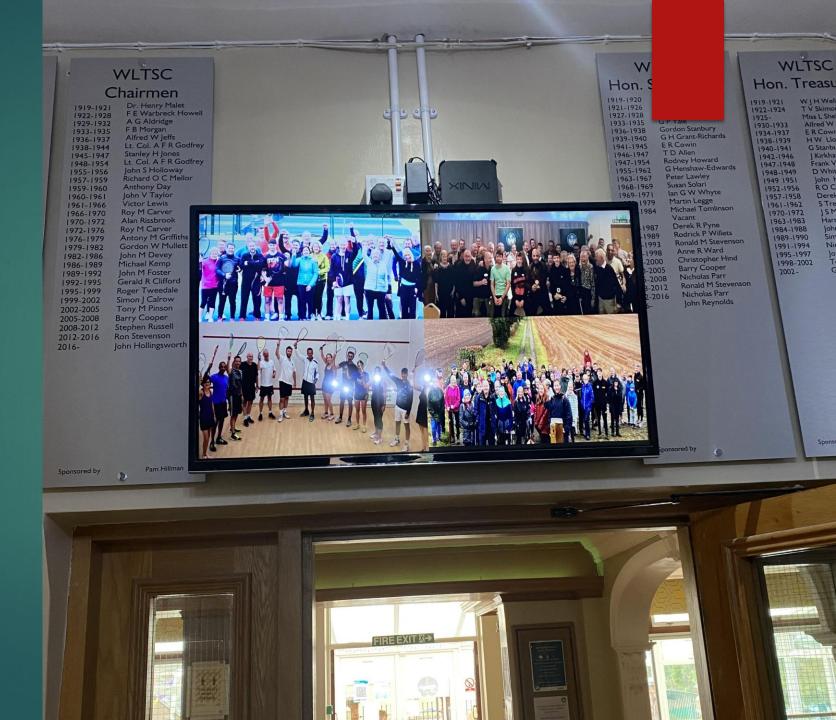

# Opportunities TV Screens

- Electronic Roll System
- Opportunities for quarterly content updates
- 400+ Daily Showings per screen
- ► 750,000 annual showings!
- 5 Screens (In house, Indoor Tennis and Squash)
- £115 per month