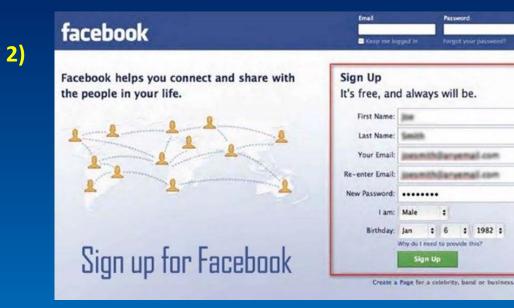

(Note – Must be 13 or older to have a Facebook Account)

To create a Facebook account:

<u>Step 1</u>: Go to <u>facebook.com</u> and click **Create New Account**.

Step 2: Enter your name, email or mobile phone number, password, date of birth and gender.

Step 3: Click Sign Up.

Step 4: To finish creating your account, you need to confirm your email or mobile phone number.

<u>Step 5</u>: Once that is complete you have a profile. In the search bar at the top type '<u>Wolverhampton Lawn</u> <u>Tennis and Squash Club'.</u>