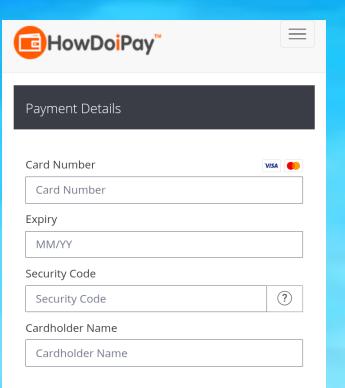

#### Save Card Details

These card details can be stored so that subsequent transactions do not require you to enter your card details. To avail of this service please tick the checkbox. ENTER YOUR CARD DETAILS, FOLLOWING ANY PROMPTS FROM YOUR BANK FOR SECURITY VALIDATION. ONLY SELECT THE 'SAVE CARD DETAILS' BOX IF YOU ARE NOT USING A SHARED COMPUTER/DEVICE